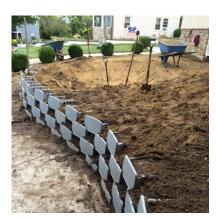

## Create the "one of a kind" landscape of your dreams!

Our innovative, landscape retaining wall block system is designed for ease of shipping, handling, and installation. Build retaining walls up to 5' tall with full size retaining wall blocks that cool the environment and create green-space and habitat.

- Varden Living Retaining Wall Blocks weigh 3 pounds each, saving time and backache
- Save on storage space with our stackable blocks and innovative packaging
- Build up to 5' tall with these full size retaining wall blocks that cover 1 sf each
- Turn your retaining wall need into a lush landscape garden by planting into the gaps
- Efficiently delivered to your door by common carrier like other daily packages