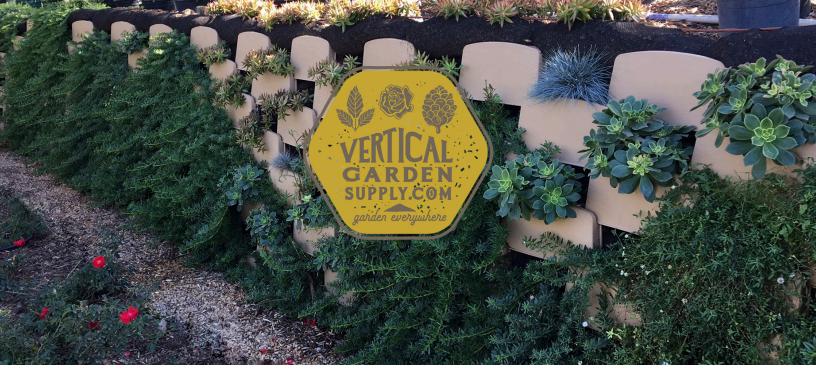

## Create the "one of a kind" landscape of your dreams!

Our innovative, landscape retaining wall block system is designed for ease of shipping, handling, and installation. Build retaining walls up to 5' tall with full size retaining wall blocks that cool the environment and create green-space and habitat.

- Varden Living Retaining Wall Blocks weigh 3 pounds each, saving time and backache
- Save on storage space with our stackable blocks and innovative packaging
- Build up to 5' tall with these full size retaining wall blocks that cover 1 sf each
- Turn your retaining wall need into a lush landscape garden by planting into the gaps
- Efficiently delivered to your door by common carrier like other daily packages