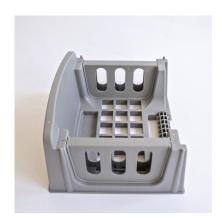

Specifications: 15" wide by 6" high x 14" deep modules

Qty: 250 Blocks + 500 Side Rails Pallet: 48" x 48" x 66" @ 790 lbs.

Class 100

FOB Houston, TX