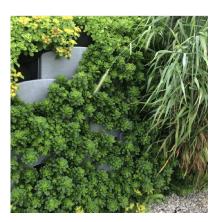

## Create the "one of a kind" landscape of your dreams!

Our innovative, landscape retaining wall block system is designed for ease of shipping, handling, and installation. Build retaining walls up to 5' tall with full size retaining wall blocks that cool the environment and create green-space and habitat.

- Varden Living Retaining Wall Blocks weigh 3 pounds each, saving time and backache
- Save on storage space with our stackable blocks and innovative packaging
- Build up to 5' tall with these full size retaining wall blocks that cover 1 sf each
- Turn your retaining wall need into a lush landscape garden by planting into the gaps
- Efficiently delivered to your door by common carrier like other daily packages