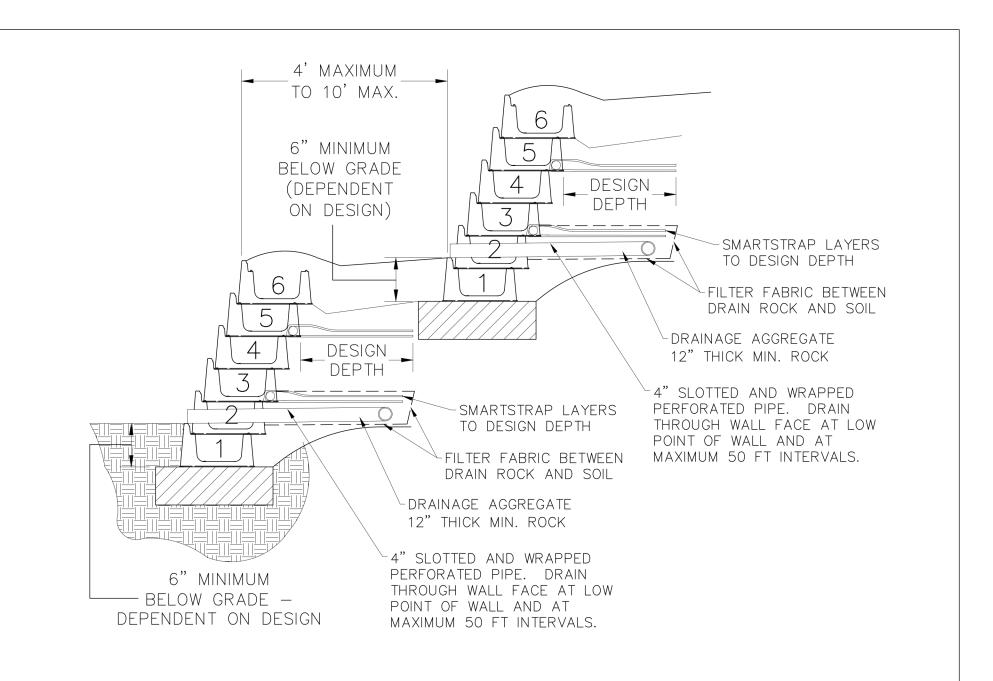

SCALE: NONE GREENWAY P100 TYPICAL REINFORCED SECTION AT MAXIMUM HEIGHT

SCALE: NONE

GREENWAY P100 TYPICAL TIERED WALL SECTION DETAIL

SCALE: NONE

GREENWAY P100 DRIP TAPE
INSTALL DETAIL WITH GARDENSOXX

SCALE: NONE