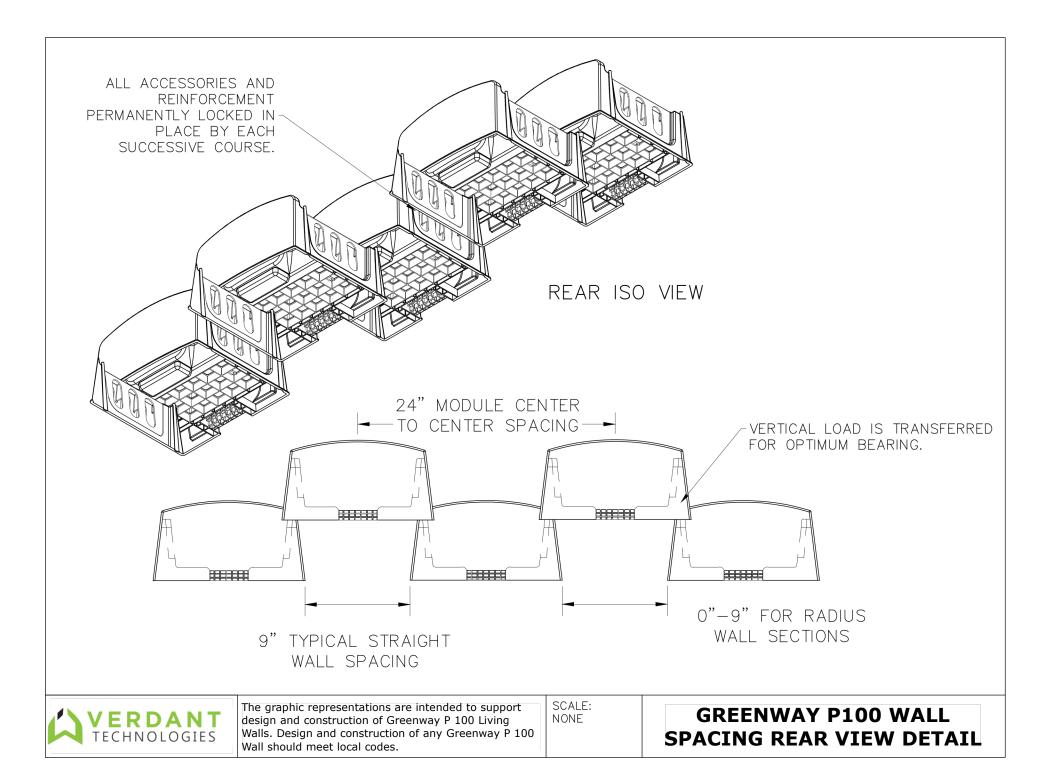

- THE MAXIMUM HEIGHT OF A GREENWAY P100 WALL SHALL BE NO MORE THAN 11 BLOCKS OR 5.5 FEET AS MEASURED FROM THE TOP OF THE LEVELING PAD.
- 2. THE DESIGN DEPTH OF REINFORCEMENT SHALL BE AT LEAST 50 PERCENT THE HEIGHT OF THE WALL.



SCALE: NONE GREENWAY P100 TYPICAL REINFORCED SECTION AT MAXIMUM HEIGHT





SCALE: NONE

GREENWAY P100 TYPICAL TIERED WALL SECTION DETAIL





SCALE: NONE

GREENWAY P100 DRIP TAPE
INSTALL DETAIL WITH GARDENSOXX





SCALE: NONE

GREENWAY P100 DRIP TUBING INSTALL DETAIL WITH SIDE RAILS



IMPORTANT: GRAVITY WALL LIMITED TO NO MORE THAN 6 TOTAL BLOCK COURSES TALL AT ANY LOCATION ON THE WALL. TALLER GRAVITY WALLS ARE POSSIBLE WITH SITE SPECIFIC DESIGN PREPARED BY AN EXPERIENCED PROFESSIONAL ENGINEER.













SCALE: NONE

GREENWAY P100 CONVEX RADIUS DETAIL