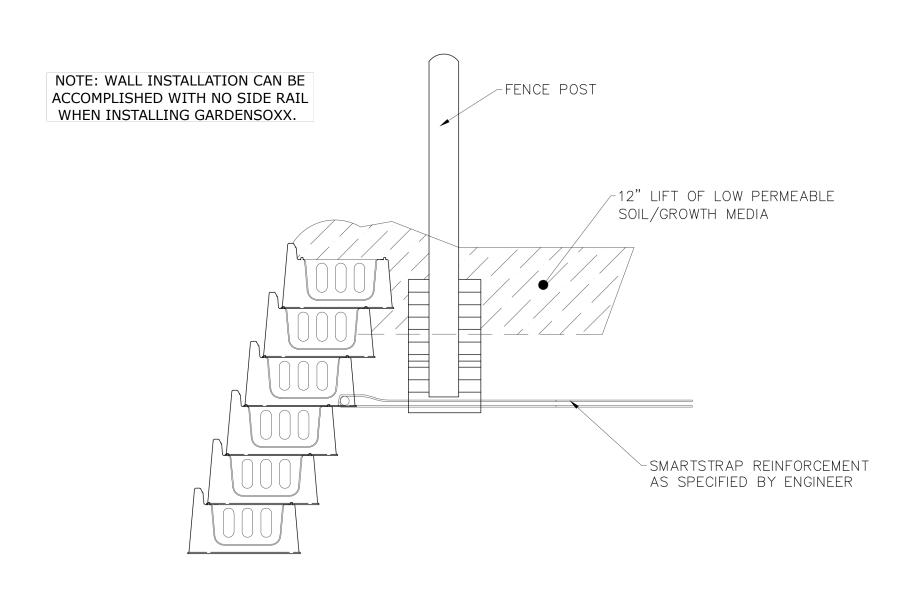

SCALE: NONE

GREENWAY P100 CONVEX RADIUS DETAIL

SCALE: NONE

GREENWAY P100 FENCE POST DETAIL

SCALE: NONE

GREENWAY P100 TYPICAL BASE PREPARATION DETAIL

SCALE: NONE

GREENWAY P100 VERTICAL DRAIN DETAIL