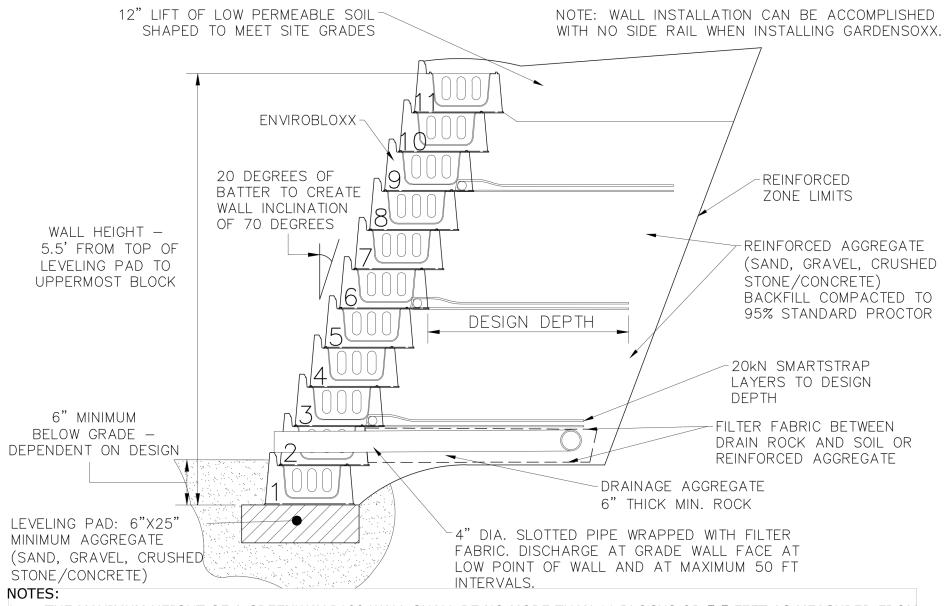

- THE MAXIMUM HEIGHT OF A GREENWAY P100 WALL SHALL BE NO MORE THAN 11 BLOCKS OR 5.5 FEET AS MEASURED FROM THE TOP OF THE LEVELING PAD.
- 2. THE DESIGN DEPTH OF REINFORCEMENT SHALL BE AT LEAST 50 PERCENT THE HEIGHT OF THE WALL.

SCALE: NONE GREENWAY P100 TYPICAL REINFORCED SECTION AT MAXIMUM HEIGHT

SCALE: NONE

GREENWAY P100 TYPICAL TIERED WALL SECTION DETAIL

SCALE: NONE

GREENWAY P100 DRIP TAPE
INSTALL DETAIL WITH GARDENSOXX

SCALE: NONE