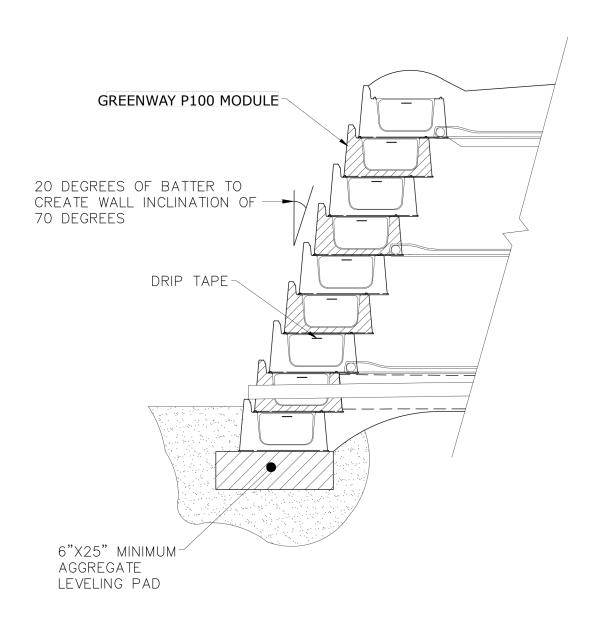

SCALE: NONE GREENWAY P100 TYPICAL REINFORCED SECTION AT MAXIMUM HEIGHT

SCALE: NONE

GREENWAY P100 TYPICAL TIERED WALL SECTION DETAIL

SCALE: NONE

GREENWAY P100 DRIP TAPE
INSTALL DETAIL WITH GARDENSOXX

SCALE: NONE