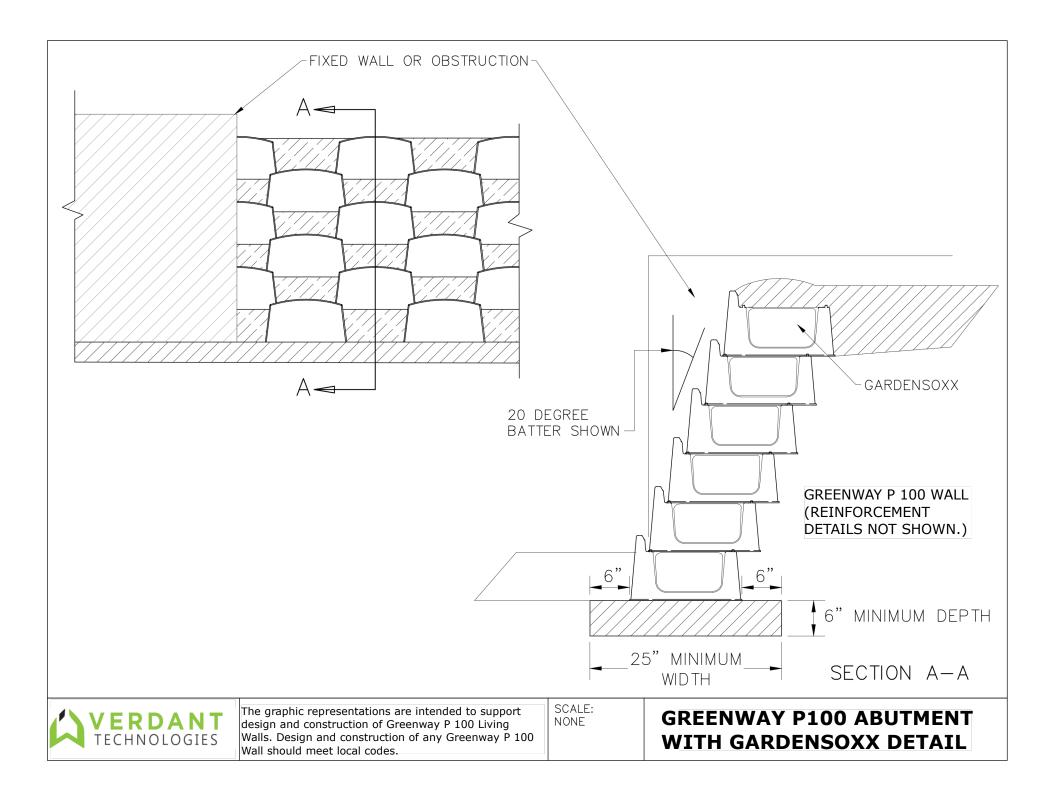

SCALE: NONE GREENWAY P100 TYPICAL REINFORCED SECTION AT MAXIMUM HEIGHT

SCALE: NONE

GREENWAY P100 TYPICAL TIERED WALL SECTION DETAIL

SCALE: NONE

GREENWAY P100 DRIP TAPE
INSTALL DETAIL WITH GARDENSOXX

SCALE: NONE