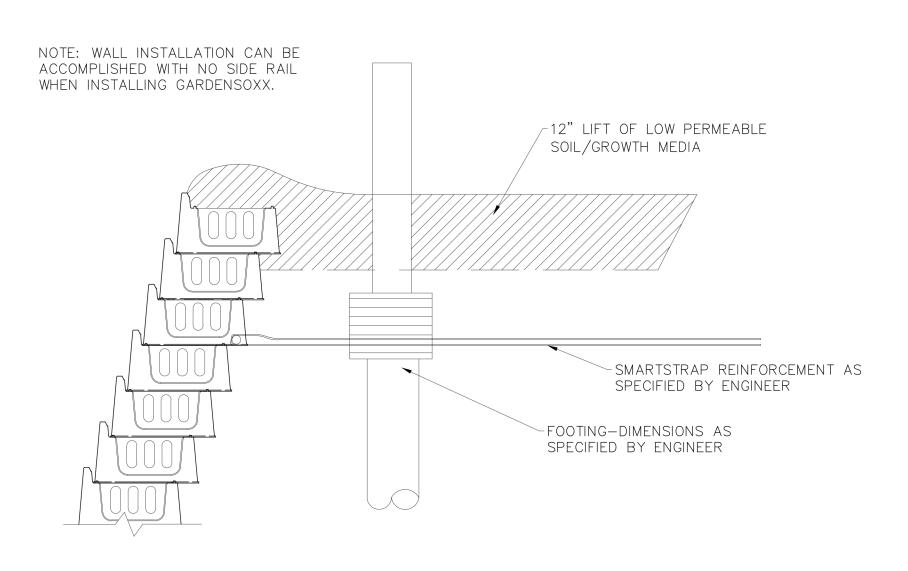

SCALE: NONE

GREENWAY P100 CONVEX RADIUS DETAIL

SCALE: NONE

GREENWAY P100 FENCE POST DETAIL

SCALE: NONE

GREENWAY P100 TYPICAL BASE PREPARATION DETAIL

SCALE: NONE

GREENWAY P100 VERTICAL DRAIN DETAIL