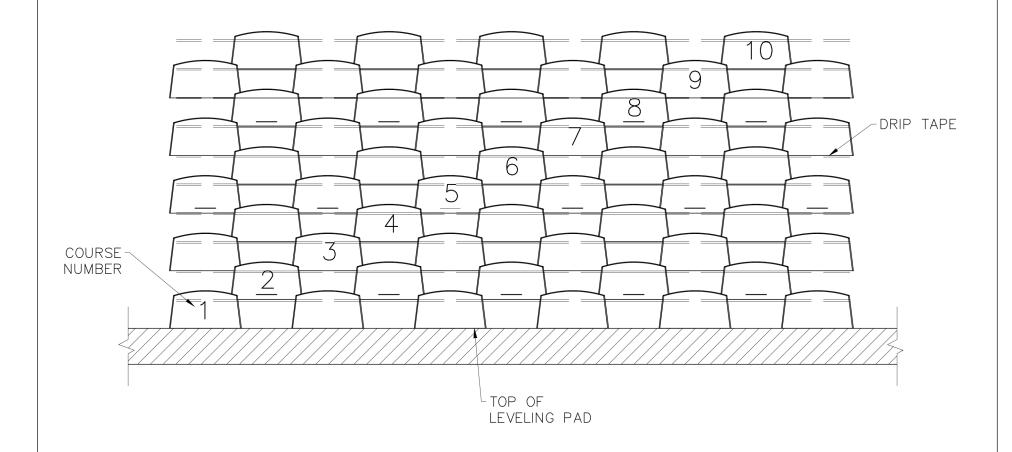

SCALE: NONE GREENWAY P100 TYPICAL REINFORCED SECTION AT MAXIMUM HEIGHT

SCALE: NONE

GREENWAY P100 TYPICAL TIERED WALL SECTION DETAIL

SCALE: NONE

GREENWAY P100 DRIP TAPE
INSTALL DETAIL WITH GARDENSOXX

SCALE: NONE