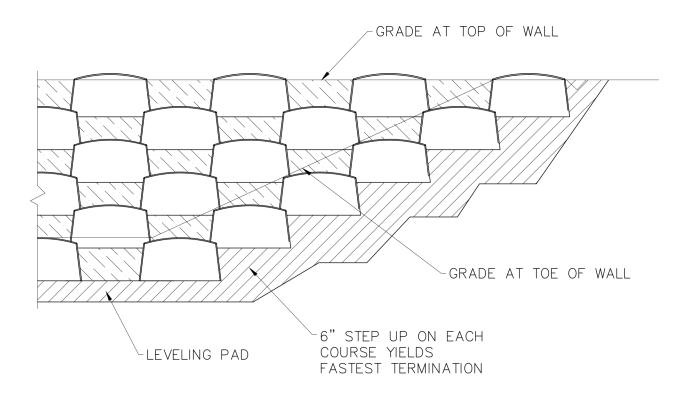

SCALE: NONE

**GREENWAY P100 FRONT WALL PROFILE** W/ DRIP TAPE & GARDENSOXX DETAIL

(FOR WALLS OVER 600 FEET IN LENGTH)

SCALE: NONE

GREENWAY P100 WALL ELEVEATION DETAIL

SCALE: NONE

GREENWAY P100
PIER AND FOOTER DETAIL