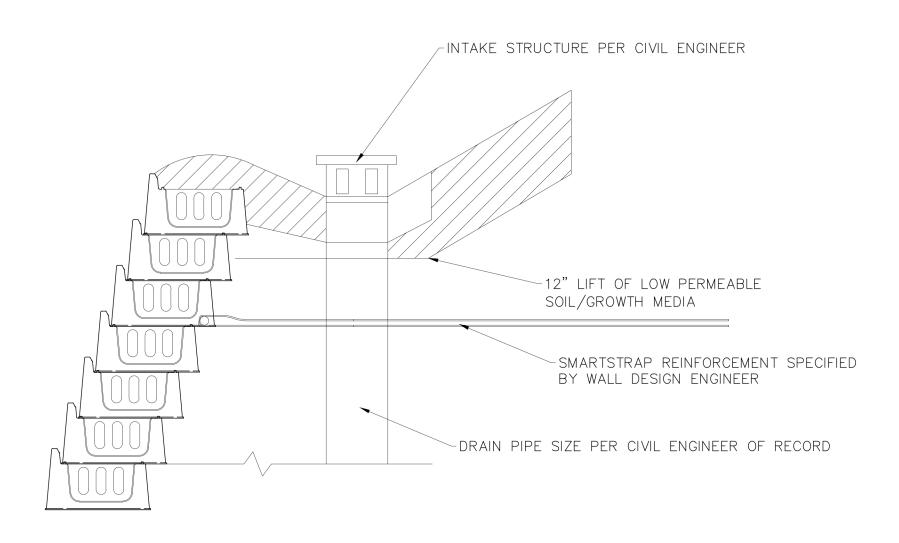

SCALE: NONE

GREENWAY P100 CONVEX RADIUS DETAIL

SCALE: NONE

GREENWAY P100 FENCE POST DETAIL

SCALE: NONE

GREENWAY P100 TYPICAL BASE PREPARATION DETAIL

SCALE: NONE

GREENWAY P100 VERTICAL DRAIN DETAIL