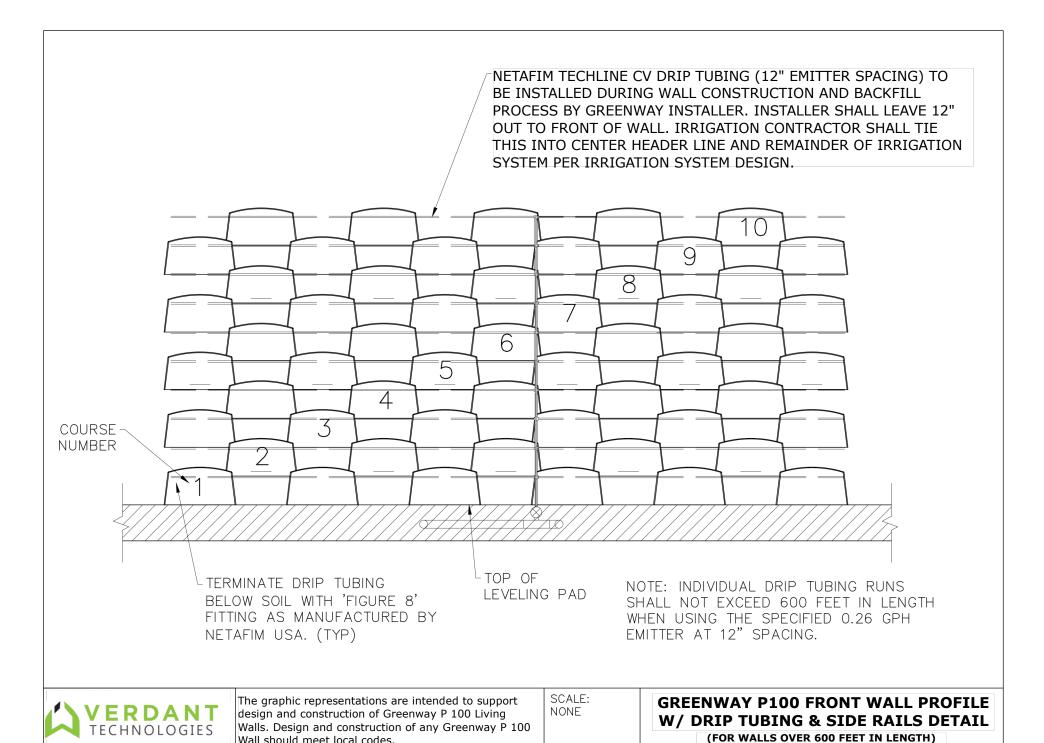

GREENWAY P100 DRIP TUBING INSTALL DETAIL WITH SIDE RAILS

IMPORTANT: GRAVITY WALL LIMITED TO NO MORE THAN 6 TOTAL BLOCK COURSES TALL AT ANY LOCATION ON THE WALL. TALLER GRAVITY WALLS ARE POSSIBLE WITH SITE SPECIFIC DESIGN PREPARED BY AN EXPERIENCED PROFESSIONAL ENGINEER.