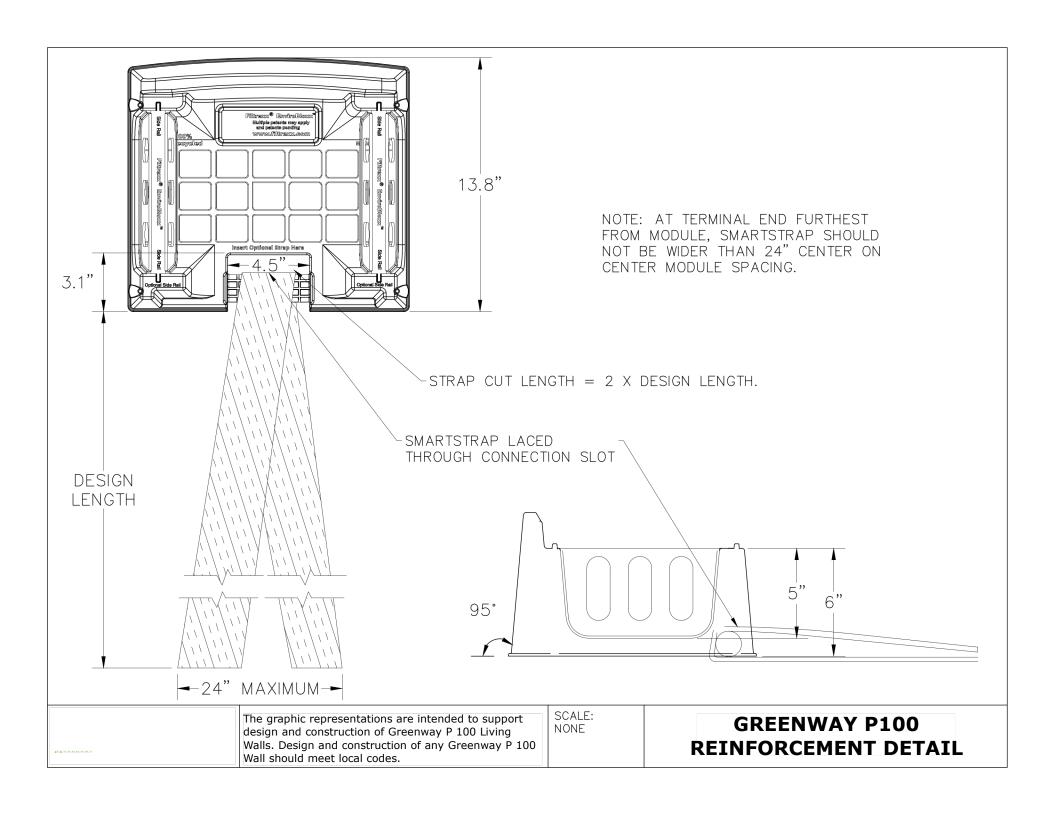

- THE MAXIMUM HEIGHT OF A GREENWAY P100 WALL SHALL BE NO MORE THAN 11 BLOCKS OR 5.5 FEET AS MEASURED FROM THE TOP OF THE LEVELING PAD.
- 2. THE DESIGN DEPTH OF REINFORCEMENT SHALL BE AT LEAST 50 PERCENT THE HEIGHT OF THE WALL.



SCALE: NONE GREENWAY P100 TYPICAL REINFORCED SECTION AT MAXIMUM HEIGHT





SCALE: NONE

GREENWAY P100 TYPICAL TIERED WALL SECTION DETAIL





SCALE: NONE

GREENWAY P100 DRIP TAPE
INSTALL DETAIL WITH GARDENSOXX





SCALE: NONE

GREENWAY P100 DRIP TUBING INSTALL DETAIL WITH SIDE RAILS



IMPORTANT: GRAVITY WALL LIMITED TO NO MORE THAN 6 TOTAL BLOCK COURSES TALL AT ANY LOCATION ON THE WALL. TALLER GRAVITY WALLS ARE POSSIBLE WITH SITE SPECIFIC DESIGN PREPARED BY AN EXPERIENCED PROFESSIONAL ENGINEER.













SCALE: NONE

GREENWAY P100 CONVEX RADIUS DETAIL