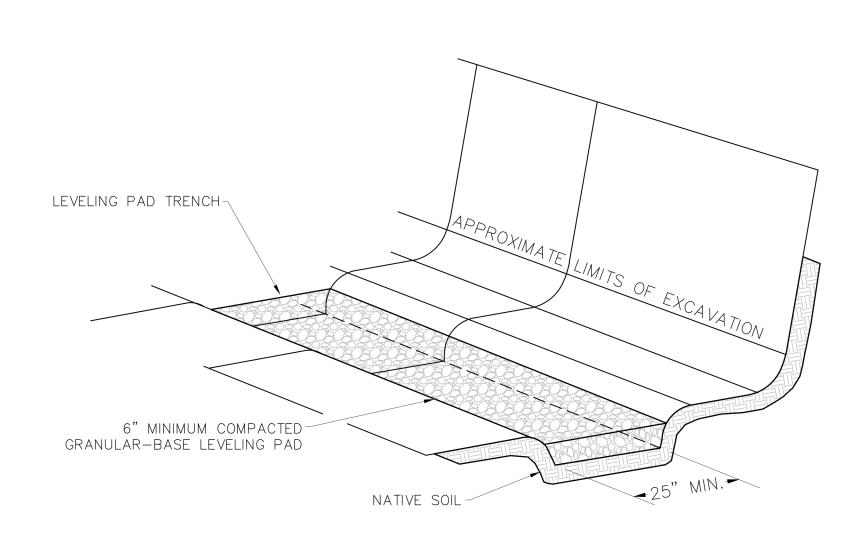

SCALE: NONE

GREENWAY P100 CONVEX RADIUS DETAIL

SCALE: NONE

GREENWAY P100 FENCE POST DETAIL

SCALE: NONE

GREENWAY P100 TYPICAL BASE PREPARATION DETAIL

SCALE: NONE

GREENWAY P100 VERTICAL DRAIN DETAIL