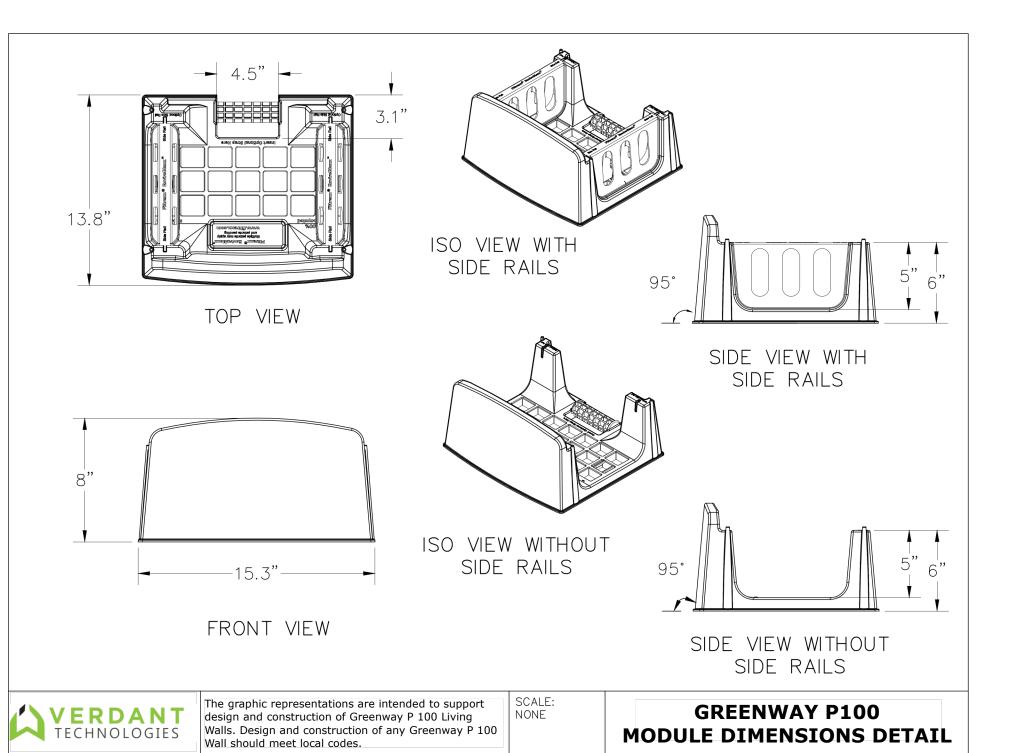

- THE MAXIMUM HEIGHT OF A GREENWAY P100 WALL SHALL BE NO MORE THAN 11 BLOCKS OR 5.5 FEET AS MEASURED FROM THE TOP OF THE LEVELING PAD.
- 2. THE DESIGN DEPTH OF REINFORCEMENT SHALL BE AT LEAST 50 PERCENT THE HEIGHT OF THE WALL.



SCALE: NONE GREENWAY P100 TYPICAL REINFORCED SECTION AT MAXIMUM HEIGHT





SCALE: NONE

GREENWAY P100 TYPICAL TIERED WALL SECTION DETAIL





SCALE: NONE

GREENWAY P100 DRIP TAPE
INSTALL DETAIL WITH GARDENSOXX





SCALE: NONE

GREENWAY P100 DRIP TUBING INSTALL DETAIL WITH SIDE RAILS



IMPORTANT: GRAVITY WALL LIMITED TO NO MORE THAN 6 TOTAL BLOCK COURSES TALL AT ANY LOCATION ON THE WALL. TALLER GRAVITY WALLS ARE POSSIBLE WITH SITE SPECIFIC DESIGN PREPARED BY AN EXPERIENCED PROFESSIONAL ENGINEER.













SCALE: NONE

GREENWAY P100 CONVEX RADIUS DETAI