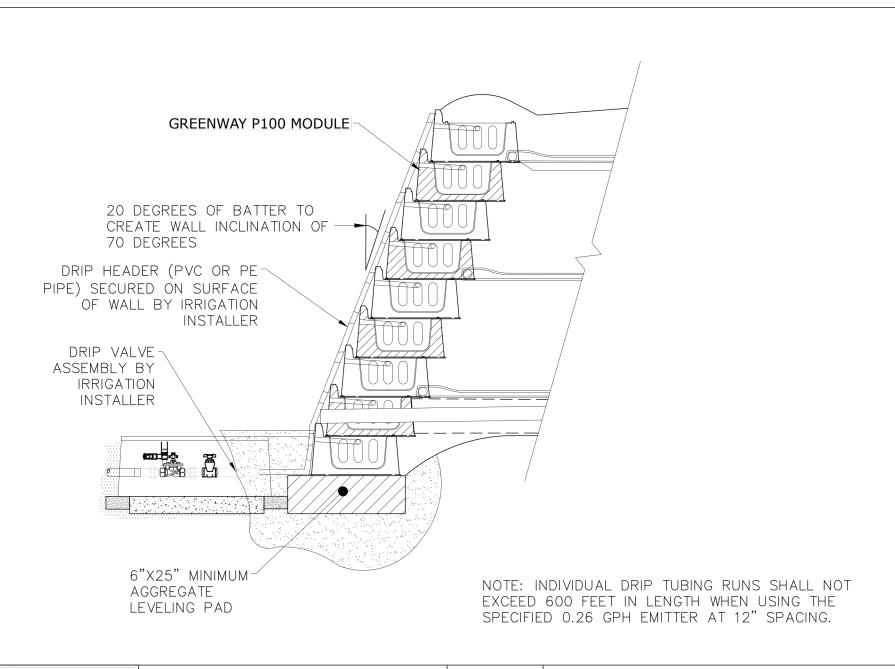

GREENWAY P100 DRIP TUBING INSTALL DETAIL WITH SIDE RAILS

IMPORTANT: GRAVITY WALL LIMITED TO NO MORE THAN 6 TOTAL BLOCK COURSES TALL AT ANY LOCATION ON THE WALL. TALLER GRAVITY WALLS ARE POSSIBLE WITH SITE SPECIFIC DESIGN PREPARED BY AN EXPERIENCED PROFESSIONAL ENGINEER.