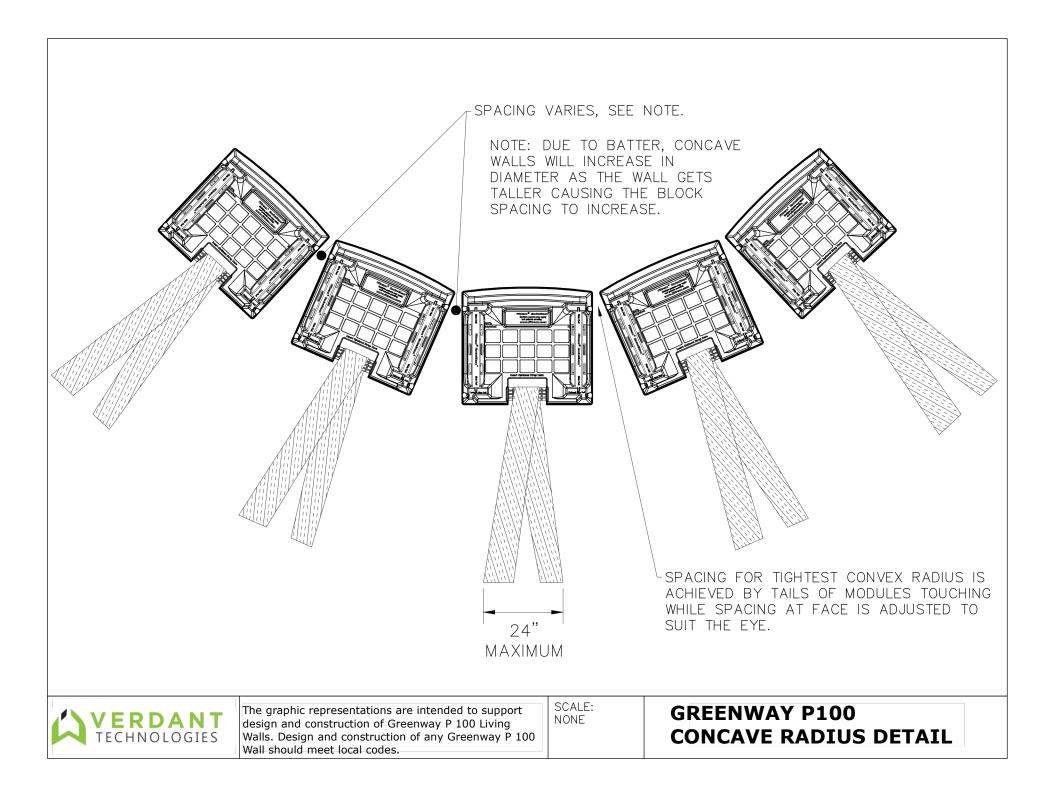

SCALE: NONE

GREENWAY P100 CONVEX RADIUS DETAIL

SCALE: NONE

GREENWAY P100 FENCE POST DETAIL

SCALE: NONE

GREENWAY P100 TYPICAL BASE PREPARATION DETAIL

SCALE: NONE

GREENWAY P100 VERTICAL DRAIN DETAIL