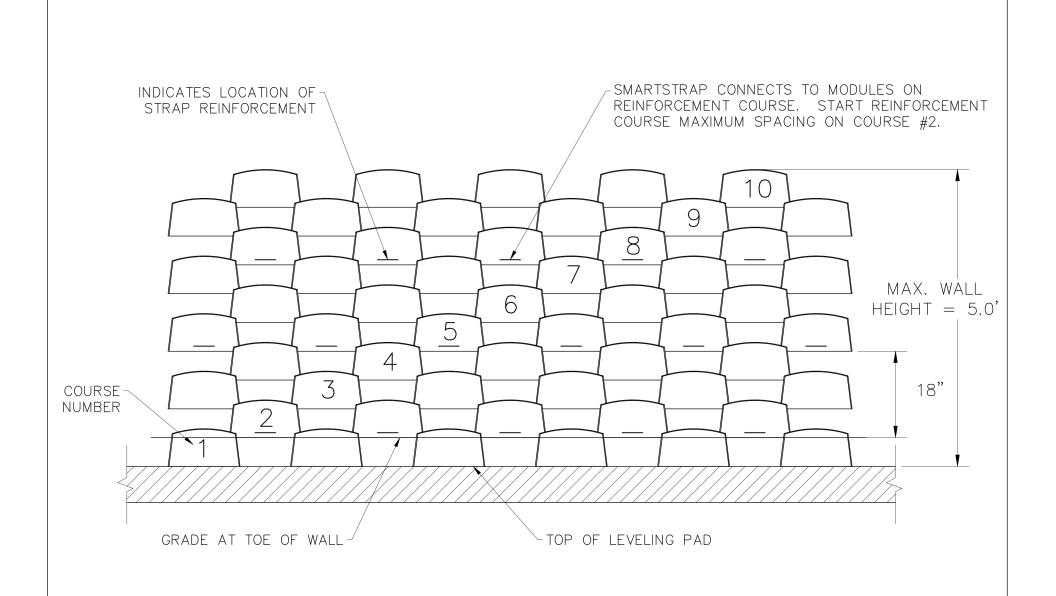

- THE MAXIMUM HEIGHT OF A GREENWAY P100 WALL SHALL BE NO MORE THAN 11 BLOCKS OR 5.5 FEET AS MEASURED FROM THE TOP OF THE LEVELING PAD.
- 2. THE DESIGN DEPTH OF REINFORCEMENT SHALL BE AT LEAST 50 PERCENT THE HEIGHT OF THE WALL.

SCALE: NONE GREENWAY P100 TYPICAL REINFORCED SECTION AT MAXIMUM HEIGHT

SCALE: NONE

GREENWAY P100 TYPICAL TIERED WALL SECTION DETAIL

SCALE: NONE

GREENWAY P100 DRIP TAPE
INSTALL DETAIL WITH GARDENSOXX

SCALE: NONE