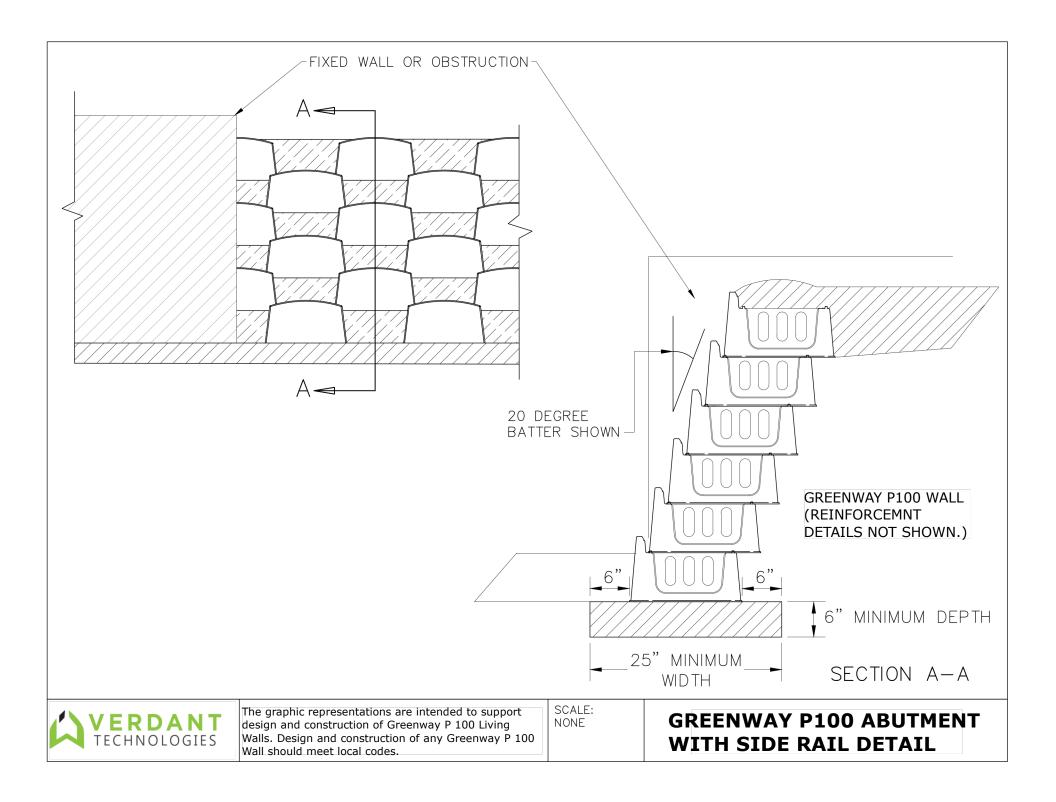

GREENWAY P100 DRIP TUBING INSTALL DETAIL WITH SIDE RAILS

IMPORTANT: GRAVITY WALL LIMITED TO NO MORE THAN 6 TOTAL BLOCK COURSES TALL AT ANY LOCATION ON THE WALL. TALLER GRAVITY WALLS ARE POSSIBLE WITH SITE SPECIFIC DESIGN PREPARED BY AN EXPERIENCED PROFESSIONAL ENGINEER.