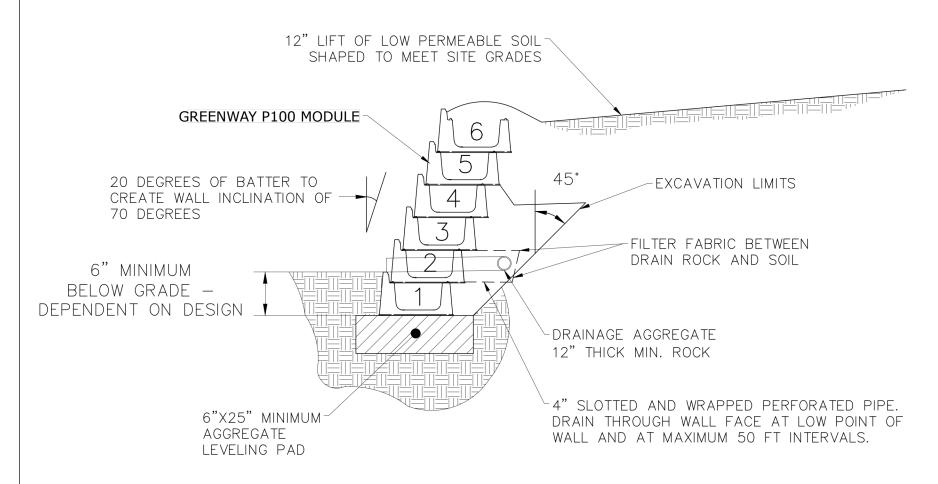

- THE MAXIMUM HEIGHT OF A GREENWAY P100 WALL SHALL BE NO MORE THAN 11 BLOCKS OR 5.5 FEET AS MEASURED FROM THE TOP OF THE LEVELING PAD.
- 2. THE DESIGN DEPTH OF REINFORCEMENT SHALL BE AT LEAST 50 PERCENT THE HEIGHT OF THE WALL.

SCALE: NONE GREENWAY P100 TYPICAL REINFORCED SECTION AT MAXIMUM HEIGHT

SCALE: NONE

GREENWAY P100 TYPICAL TIERED WALL SECTION DETAIL

SCALE: NONE

GREENWAY P100 DRIP TAPE
INSTALL DETAIL WITH GARDENSOXX

SCALE: NONE