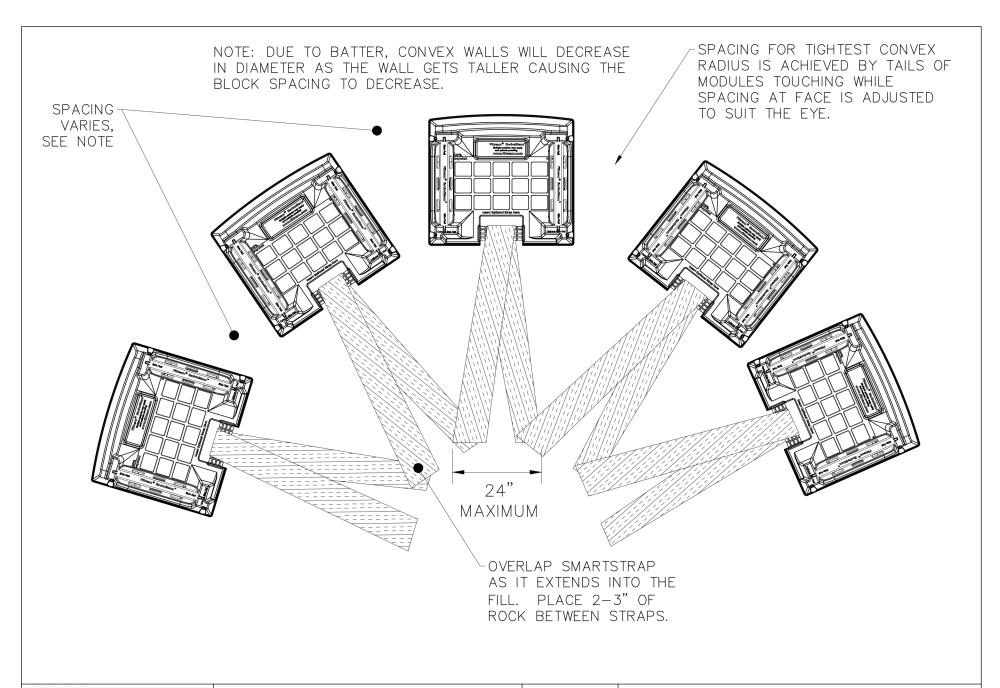

SCALE: NONE

GREENWAY P100 CONVEX RADIUS DETAIL

SCALE: NONE

GREENWAY P100 FENCE POST DETAIL

SCALE: NONE

GREENWAY P100 TYPICAL BASE PREPARATION DETAIL

SCALE: NONE

GREENWAY P100 VERTICAL DRAIN DETAIL