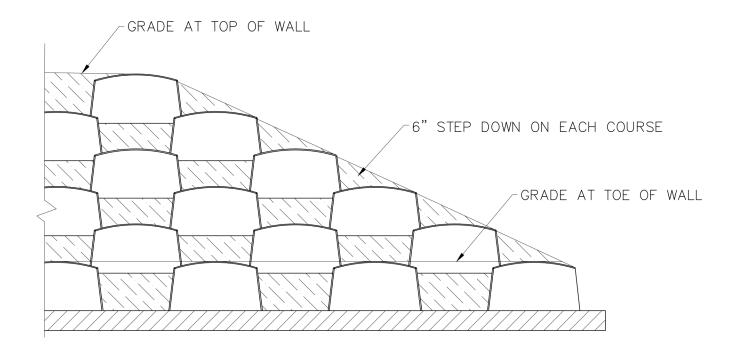

SCALE: NONE

**GREENWAY P100 FRONT WALL PROFILE** W/ DRIP TAPE & GARDENSOXX DETAIL

(FOR WALLS OVER 600 FEET IN LENGTH)

SCALE: NONE

GREENWAY P100 WALL ELEVEATION DETAIL

SCALE: NONE

GREENWAY P100
PIER AND FOOTER DETAIL